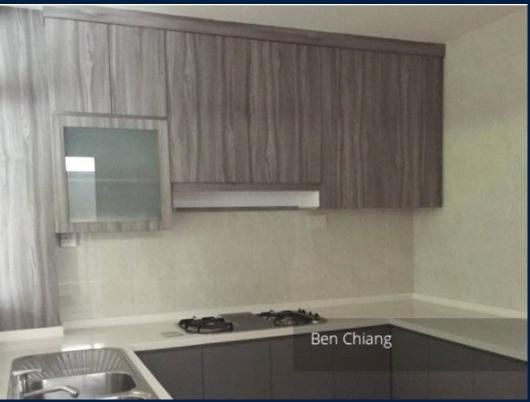

### **RESIDENTIAL - SEMI-DETACHED HOUSE** HOUGANG, PUNGGOL, SENGKANG, SINGAPORE

■ LISTING ID: SGLA74429321

■ TENURE: N/A
■ TITLE: N/A

■ SIZE BUILT-UP: 2,640SQFT (245SQM)

■ SIZE LAND: N/A
■ NO. OF FLOORS: N/A
■ FLOOR/LEVEL: N/A - N/A
■ BED ROOMS: 5

■ BATH ROOMS: 4
■ MAIDS ROOMS: N/A
■ PARKING SPACES: N/A
■ LAYOUT TYPE: N/A
■ FACING: N/A
■ VIEWING: N/A

■ **SELLING PRICE**: \$\$3,880,000 **NEGOTIABLE** 1,469PSF (15,819PSM)

■ COMPLETION YEAR: N/A
■ CONDITION: N/A
■ FURNISHING: N/A